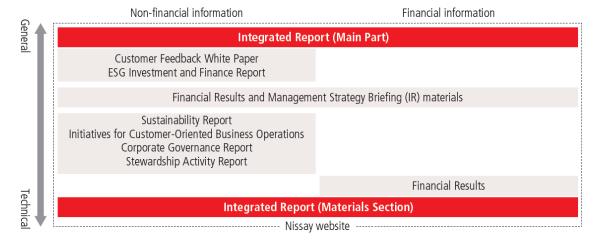

## <Positioning of the Report>

The Report consists of "Main Part" and "Materials Section."

[Nippon Life Integrated Report 2023 (Main Part and Materials Section)]

URL: https://www.nissay.co.jp/global/report.html

In addition to the Report, we aim to disclose our philosophies and initiatives and enhance communication with our stakeholders including customers, through various media, such as Sustainability Report and ESG Investment and Finance Report.

## <List of Main Information Disclosure Media (in English)>

| · 3 · /                           |                                                                                                                                                                                                                                                                                     |
|-----------------------------------|-------------------------------------------------------------------------------------------------------------------------------------------------------------------------------------------------------------------------------------------------------------------------------------|
| Integrated<br>Report              | A report with financial data, such as information on financial results and business performance, as well as non-financial information including Nippon Life's history, management strategies and corporate governance compiled and presented in a systematic and integrated manner. |
| Sustainability Report             | A comprehensive report on initiatives intended for achieving a sustainable society.                                                                                                                                                                                                 |
| Financial Results                 | Main points of the settlement as well as detailed information relating to financial results and business performance.                                                                                                                                                               |
| ESG Investment and Finance Report | A report on the Company's overall initiatives relating to ESG investment and finance.*  * Investment and finance that takes into consideration the environment, society and governance                                                                                              |

# <List of Main Information Disclosure Media other than above (Japanese only)>

| Financial Results and Management Strategy Briefing (IR) materials | Information regarding financial results and management strategies.                                                                                                                                                   |
|-------------------------------------------------------------------|----------------------------------------------------------------------------------------------------------------------------------------------------------------------------------------------------------------------|
| Customer Feedback White Paper                                     | A paper on initiatives based on customer feedback (opinions, requests, etc.) .                                                                                                                                       |
| Initiatives for Customer- Oriented Business Operations            | A report on initiatives for the better Customer-Oriented Business Operations, aimed to be a company continuously chosen by customers.                                                                                |
| Corporate Governance Report                                       | A report on the status of the Company's corporate governance for ensuring the appropriateness and enhancing the transparency of management.                                                                          |
| Stewardship Activity Report                                       | A report summarizing the Company's fundamental approach to and stance on stewardship as well as the status of specific measures, results and examples undertaken through dialogue and the exercise of voting rights. |