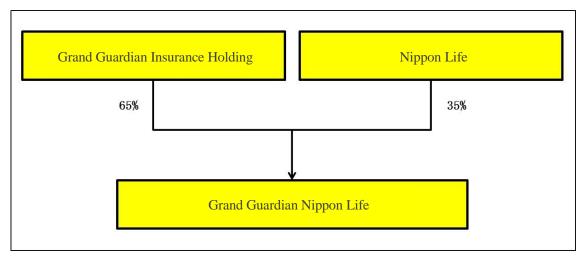

#### < Structure of Investment>

Numbers above describe an ownership ratio. Under regulation in Myanmar, in case of joint venture, the ownership ratio is limited to a maximum of 35%.