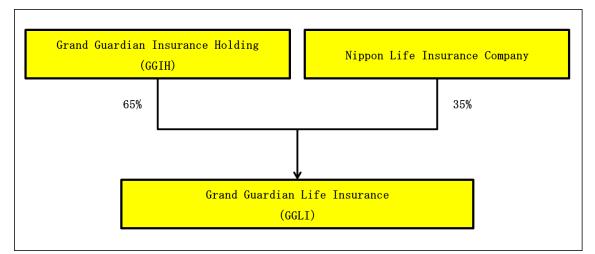

<Structure of Investment>

\*Numbers above describe an ownership ratio. Under regulation in Myanmar, the permitted percentage shareholding for foreign insurers in each joint venture has now been set to a maximum of 35%.